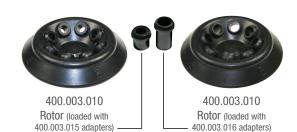

### Accessories

400.003.010 Rotor (Micro tubes not supplied)

400.003.011 Rotor (PCR tubes not supplied)

**Technical Information:** 

| Rotor Product Code | 400.003.010     | 400.003.011           |  |  |
|--------------------|-----------------|-----------------------|--|--|
| Maximum Speed      | 7,00            | 7,000rpm              |  |  |
| Maximum RCF        | 2,68            | 2,680 x G             |  |  |
|                    | 1.5mL / 2mL x 8 | 0.2mL PCR Tube x 16   |  |  |
| Capacity           | 0.2mL* x 8      | 0.2mL PCR Tube Strip  |  |  |
|                    | 0.5mL* x 8      | of 8 x 2              |  |  |
| Material           | High Strer      | High Strength Plastic |  |  |

\*Adapters required

#### Ordering Information:

| Product Code | Description                                                               | Pack Size |
|--------------|---------------------------------------------------------------------------|-----------|
| 400.003.010  | Rotor Plastic for 0.2/0.5/1.5/2mL x 8<br>(adaptor required for 0.2/0.5mL) | Each      |
| 400.003.011  | Rotor Plastic for PCR Strip x 2                                           | Each      |
| 400.003.015  | Adapter for 2mL to 0.2mL tube                                             | PK24      |
| 400.003.016  | Adapter for 2mL to 0.5mL tube                                             | PK24      |