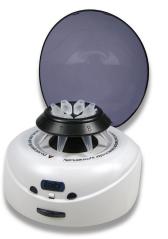

# Centrifuge Micro Centrifuge

## Features & Benefits

- Ideal for quick spin downs and micro filtration
- Includes two rotors with delivery
- Transparent blue lid
- Dual door interlock design
- Easy to remove rotor is seated on a tapered shaft
- Starts and break in seconds
- Start/Stop functions by closing/opening lid

#### **Technical Specifications:**

| Maximum Speed | 7,000rpm          |
|---------------|-------------------|
| Maximum RCF   | 2,680 x G         |
| Run Time      | Continuous        |
| Driving Motor | DC Motor          |
| Power         | 240V/60Hz         |
| Noise Level   | ≤ 45 dB           |
| Dimensions    | 150 x 150 x 117mm |
| Weight        | 0.5kg             |