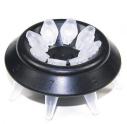

### Accessories

400.003.010 Rotor (Micro tubes not supplied)

400.003.011 Rotor (PCR tubes not supplied)

**Technical Information:** 

| Rotor Product Code | 400.003.010     | 400.003.011           |  |  |
|--------------------|-----------------|-----------------------|--|--|
| Maximum Speed      | 7,00            | 7,000rpm              |  |  |
| Maximum RCF        | 2,68            | 2,680 x G             |  |  |
|                    | 1.5mL / 2mL x 8 | 0.2mL PCR Tube x 16   |  |  |
| Capacity           | 0.2mL* x 8      | 0.2mL PCR Tube Strip  |  |  |
|                    | 0.5mL* x 8      | of 8 x 2              |  |  |
| Material           | High Strer      | High Strength Plastic |  |  |