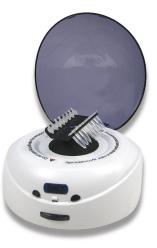

# Centrifuge Micro Centrifuge

## Features & Benefits

- Ideal for quick spin downs and micro filtration
- Includes two rotors with delivery
- Transparent blue lid
- Dual door interlock design
- Easy to remove rotor is seated on a tapered shaft
- Starts and break in seconds
- Start/Stop functions by closing/opening lid