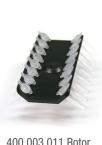

### Accessories

400.003.010 Rotor (Micro tubes not supplied)

400.003.011 Rotor (PCR tubes not supplied)

**Technical Information:** 

| Rotor Product Code | 400.003.010     | 400.003.011           |  |  |
|--------------------|-----------------|-----------------------|--|--|
| Maximum Speed      | 7,00            | 7,000rpm              |  |  |
| Maximum RCF        | 2,68            | 2,680 x G             |  |  |
|                    | 1.5mL / 2mL x 8 | 0.2mL PCR Tube x 16   |  |  |
| Capacity           | 0.2mL* x 8      | 0.2mL PCR Tube Strip  |  |  |
|                    | 0.5mL* x 8      | of 8 x 2              |  |  |
| Material           | High Strer      | High Strength Plastic |  |  |

#### Ordering Information:

| Product Code | Description                                                               | Pack Size |
|--------------|---------------------------------------------------------------------------|-----------|
| 400.003.010  | Rotor Plastic for 0.2/0.5/1.5/2mL x 8<br>(adaptor required for 0.2/0.5mL) | Each      |
| 400.003.011  | Rotor Plastic for PCR Strip x 2                                           | Each      |
| 400.003.015  | Adapter for 2mL to 0.2mL tube                                             | PK24      |
| 400.003.016  | Adapter for 2mL to 0.5mL tube                                             | PK24      |