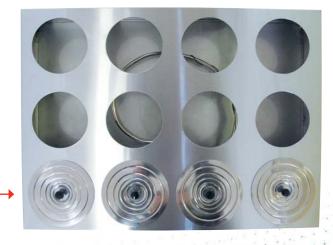

The baths are supplied with concentric rings which can be adjusted to suit different flask sizes. A constant water level device keeps the water at the correct level.

Removable flask rings

Laboratory Equipment Pty Ltd email: sales@labec.com.au Ph: 02 9560 2811 • Fax: 02 9560 6131 www.labec.com.au