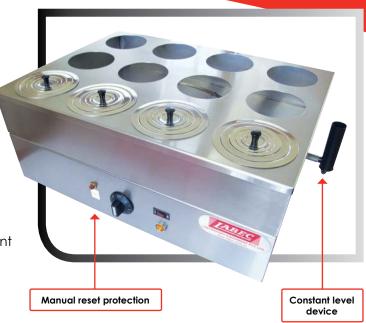

## **LABEC** Boiling Water Bath

is manufactured in Australia with high quality 304 grade stainless steel for easy maintenance and excellent durability.

Using an internal element connected to a simmerstat control the bath temperature is maintained. A manual reset switch is fitted to turn off the elements should the water boil dry.

The baths are supplied with concentric rings which can be adjusted to suit different flask sizes. A constant water level device keeps the water at the correct level.

## Standard features include:

- RCD/ELB (earth leakage breaker).
- Manual reset should the water run out or boil dry.
- Stainless Steel exterior and interior.
- Removable concentric rings 100mm.
- Constant water level device.